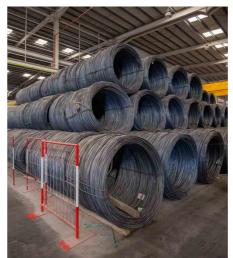

The facility also delivers an extensive range of products such as storage tanks of all types, pressure vessels, air and gas ducts, air-cooled condensers, steel coils, reinforcement bars (epoxy-coated and black), wire rod coils, electrical panels, and fencing security systems.

### **Reinforcement Steel**

- Epoxy coated rebar
- Black steel rebar
- Wier Mesh
- Cut and Bend