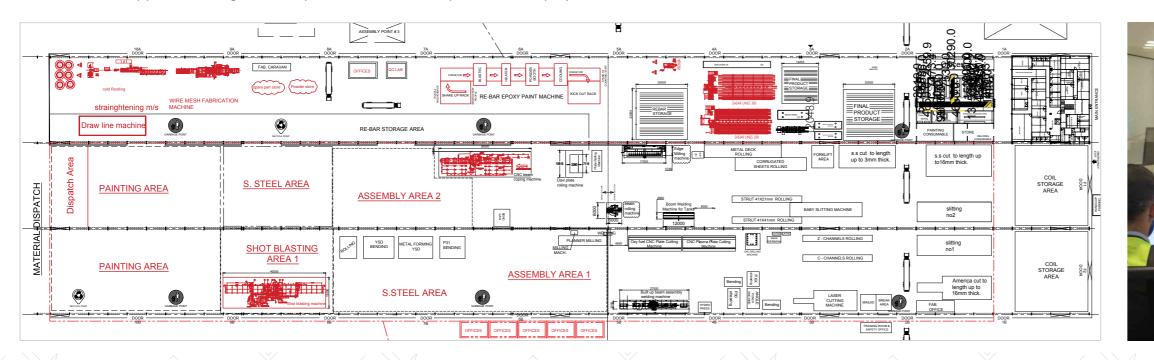

## **Efficient Space Planning**

The 144,000-square-meter facility is strategically designed to enhance workflow, safety, and productivity. Its layout reflects Alnafie Group's focus on operational efficiency through seamless coordination between production zones.

Each area-from raw material intake to fabrication, quality control, and logistics-is organized to reduce delays and maximize output. The layout also includes infrastructure for safety, employee welfare, and administrative support, enabling smooth operations across complex industrial projects.