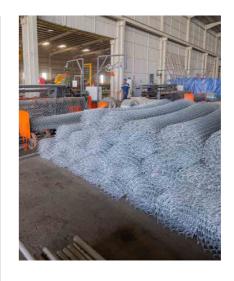

### Security Fence Systems

- Chain link fence fabric
- Gates
- Welded Mesh fence system
- Guard Rail Barriers
- Anti-Climb Fence