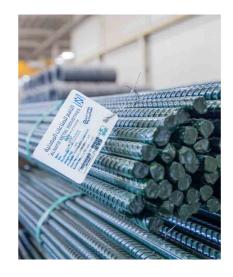

### **Reinforcement Steel**

- Epoxy coated rebar
- Black steel rebar
- Wier Mesh
- Cut and Bend

### Reinforcement Steel

- Black
- Epoxy Coated

- Straightening and Cutting
- Cut and Bend

• Pipes and Tubes

• Brass and Copper Sheets

• Aluminum Coils and Sheet

~32

- Cold Draw Shafting Round Bars
- Alloy Steel Round Bars
- Cast Iron
- Tool Steel
- High-Speed Steel
- Plastic Engineering