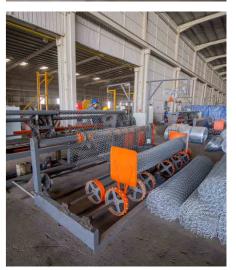

### Security Fence Systems

- Chain link fence fabric
- Gates
- Welded Mesh fence system
- Guard Rail Barriers
- Anti-Climb Fence