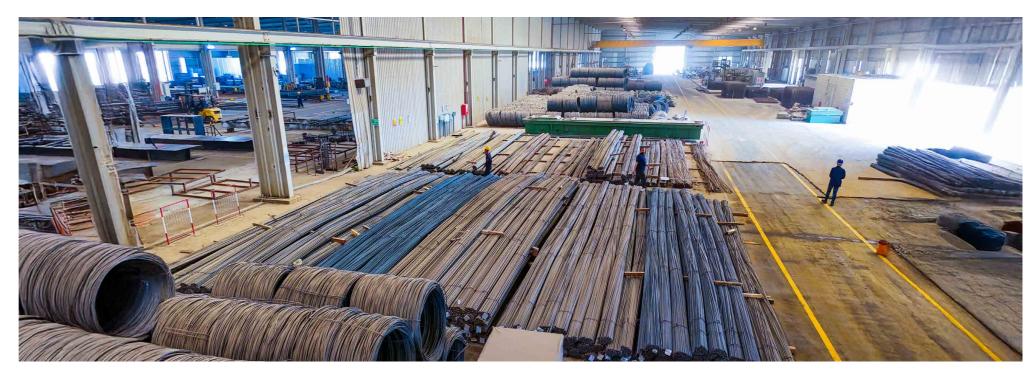

## **Efficient Space Planning**

The 144,000-square-meter facility is strategically designed to enhance workflow, safety, and productivity. Its layout reflects Alnafie Group's focus on operational efficiency through seamless coordination between production zones.

Each area-from raw material intake to fabrication, quality control, and logistics-is organized to reduce delays and maximize output. The layout also includes infrastructure for safety, employee welfare, and administrative support, enabling smooth operations across complex industrial projects.