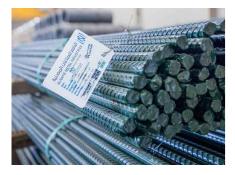

### **Reinforcement Steel**

- Epoxy coated rebar
- Black steel rebar
- Wier Mesh
- Cut and Bend

### Reinforcement Steel

- Black
- Epoxy Coated

- Straightening and Cutting
- Cut and Bend

• Pipes and Tubes

• Brass and Copper Sheets

• Aluminum Coils and Sheet

~32

- Cold Draw Shafting Round Bars
- Alloy Steel Round Bars
- Cast Iron
- Tool Steel
- High-Speed Steel
- Plastic Engineering