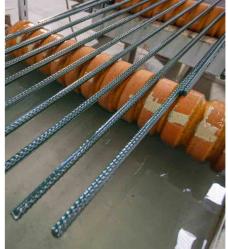

### **Reinforcement Steel**

- Epoxy coated rebar
- Black steel rebar
- Wier Mesh
- Cut and Bend

### Reinforcement Steel

- Black
- Epoxy Coated

- Straightening and Cutting
- Cut and Bend

• Pipes and Tubes

• Brass and Copper Sheets

• Aluminum Coils and Sheet

~32

- Cold Draw Shafting Round Bars
- Alloy Steel Round Bars
- Cast Iron
- Tool Steel
- High-Speed Steel
- Plastic Engineering